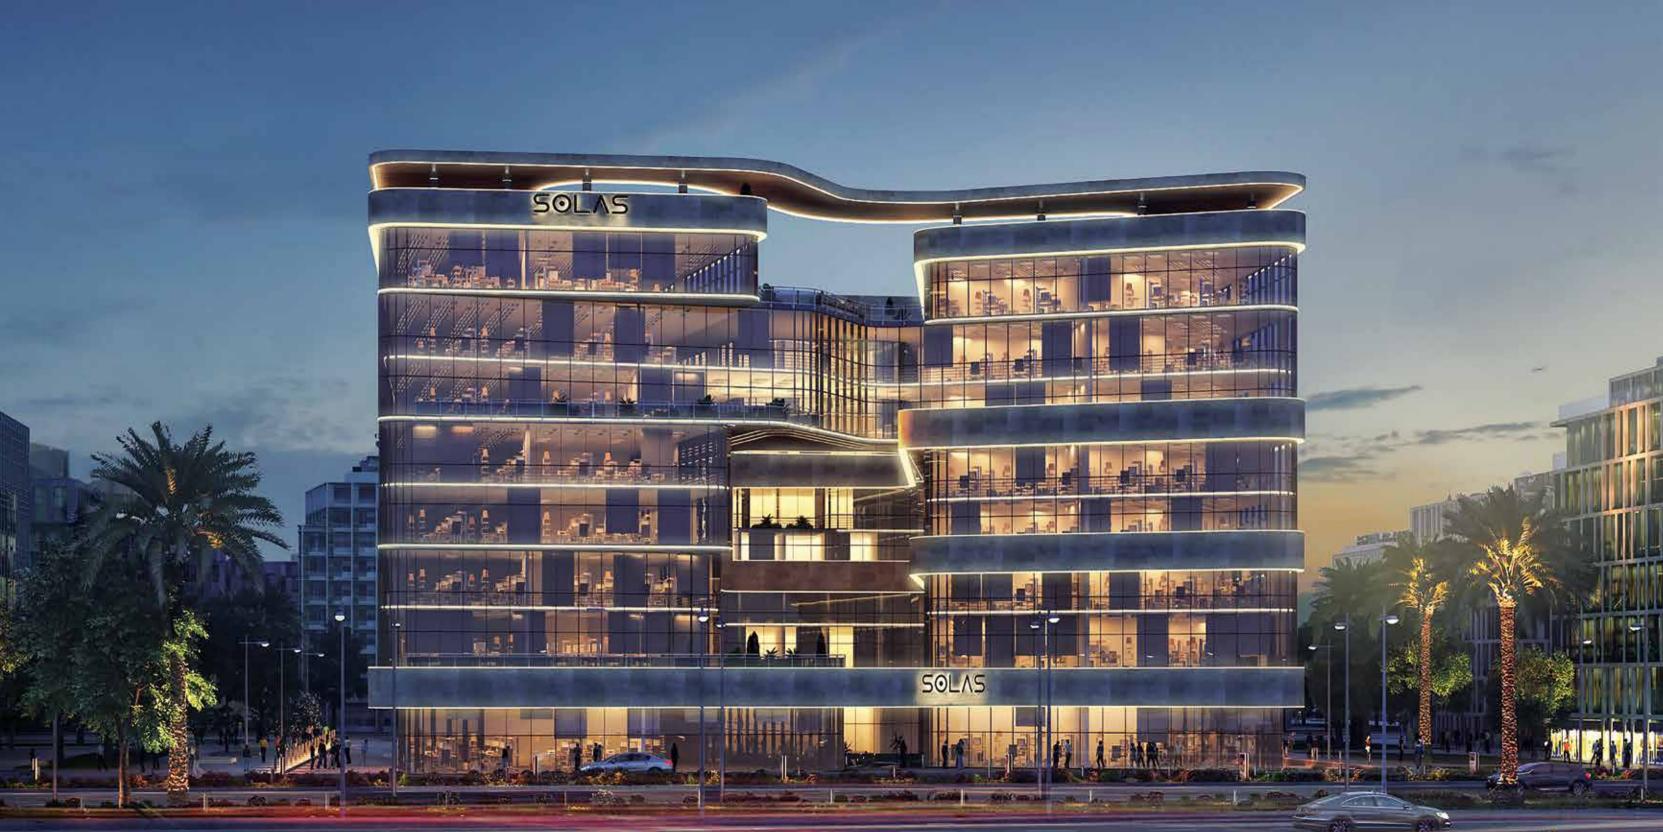

SOLAS catches the eye and captures the soul from afar, making a bold statement with its remarkable structure and seamless curvatures. The unique and futuristic architecture truly proves mankind's unlimited imagination and strive for perfection. To complement the surrounding landscape, SOLAS uses natural elements and its façade is an impeccable fusion of stone cladding and glass.

## AESTHETICALLY-PLEASING DESIGNS

Comprising of two unique buildings that seamlessly merge to form a U-shape, SOLAS stands out in the new capital with its artistic design that symbolizes modernity and minimalism. The spacious interiors elicit comfort and elegance, feelings that immediately begin once you set foot into each of the two stately entrances and walk through their grandiose lobbies.