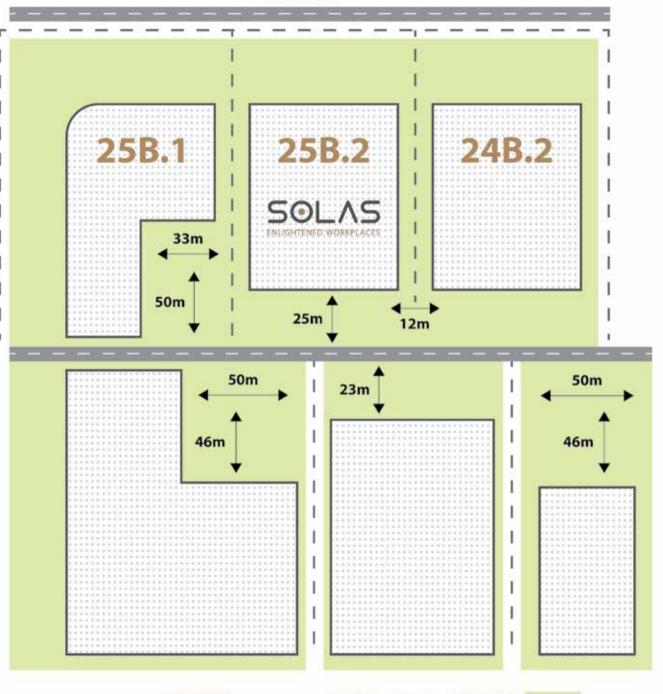

The plot has a unique shape and relation to its neighboring buildings creating spacious surrounding, open views and natural light to almost all offices with distances between buildings up to 80m at the left back, SOLAS offers more premium workplaces and a variety of scenery.