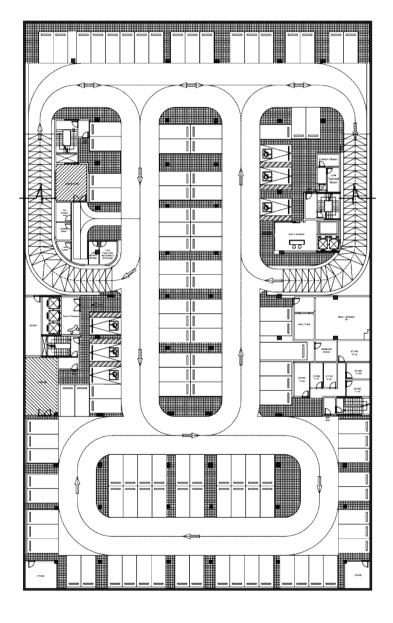

Each of SOLAS's two buildings includes a ground floor, 7 upper

floors, and two basement floors dedicated to parking spots for business executive. The rooftop is home to a relaxing terrace that's perfect for coffee breaks, informal meetings, and small networking events. Powered with solar energy, the building also includes electric generators and a water reserve tank for emergencies.