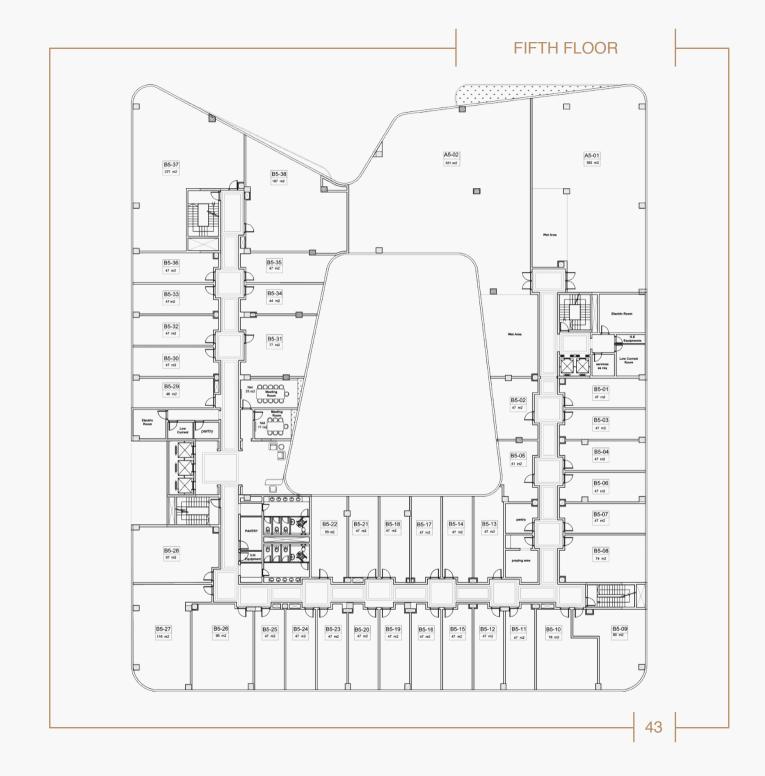

## WORKSPACES THAT INSPIRE YOUR SOUL

SOLAS offers a wide variety of workspaces that can be customized to your preferences and business needs, with areas ranging between 48 and 500 sqm. All of the offices are fully-finished and fitted with electricity, water, wastage, and network cables. The entire building is serviced with Wi-Fi internet and central Air Conditioning and includes state-of-the-art conference and meeting rooms, a business center, lounges, break areas, and self-service kitchenettes.

Each of SOLAS's two buildings includes a ground floor, 7 upper

floors, and two basement floors dedicated to parking spots for business executive. The rooftop is home to a relaxing terrace that's perfect for coffee breaks, informal meetings, and small networking events. Powered with solar energy, the building also includes electric generators and a water reserve tank for emergencies.