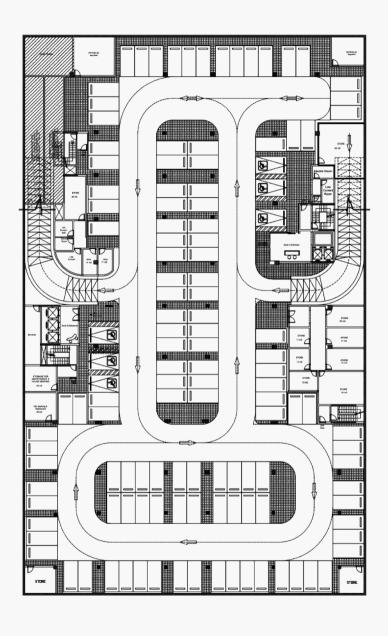

Each of SOLAS's two buildings includes a ground floor, 7 upper

floors, and two basement floors dedicated to parking spots for business executive. The rooftop is home to a relaxing terrace that's perfect for coffee breaks, informal meetings, and small networking events. Powered with solar energy, the building also includes electric generators and a water reserve tank for emergencies.