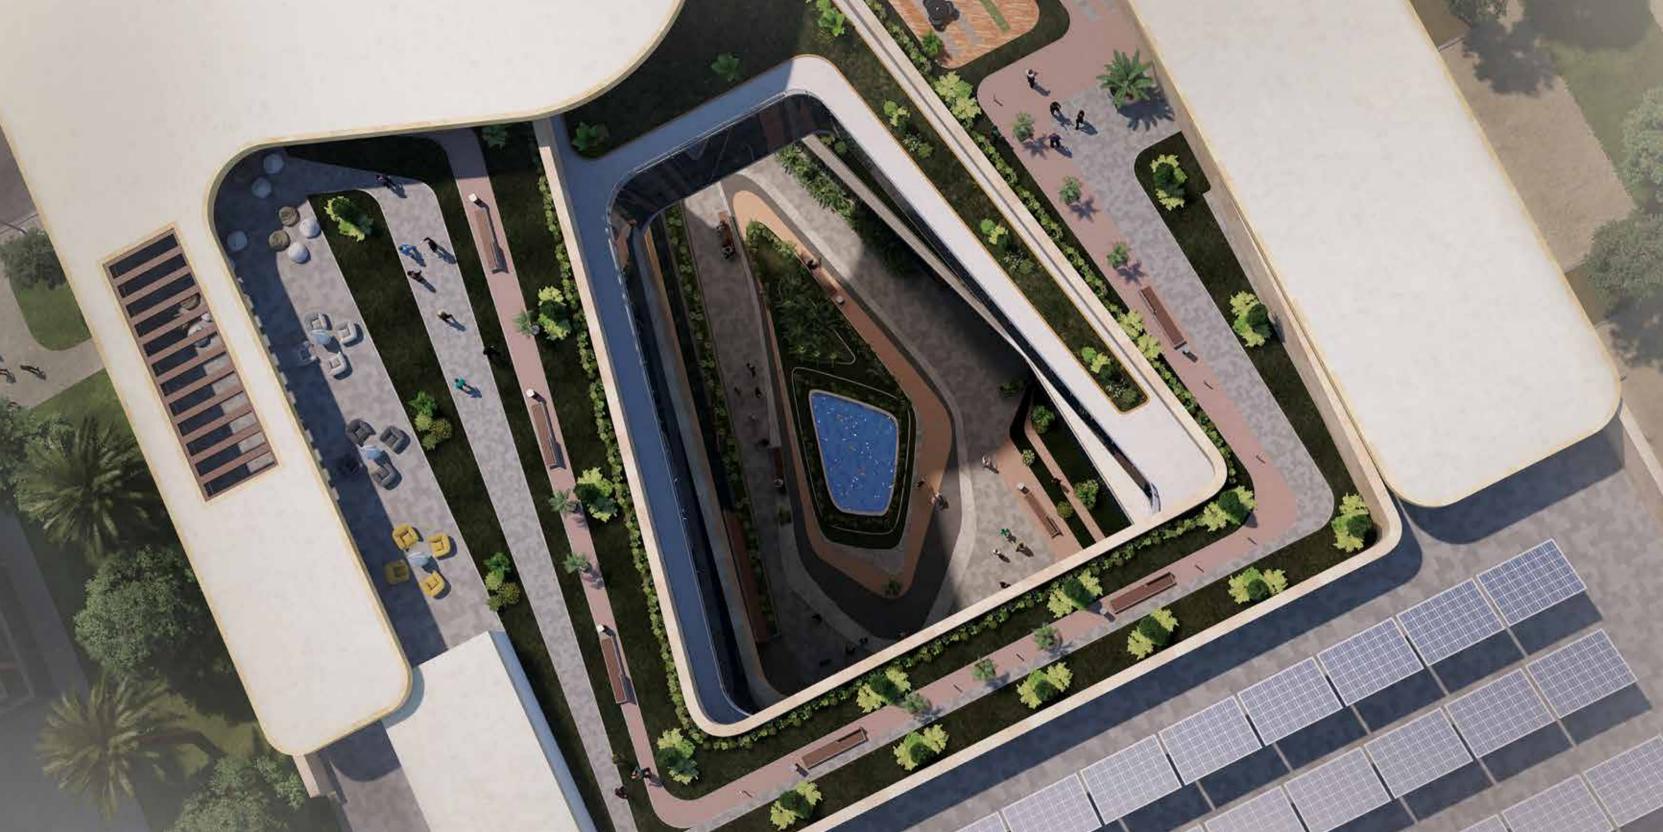

## AESTHETICALLY-PLEASING DESIGNS

Comprising of two unique buildings that seamlessly merge to form a U-shape, SOLAS stands out in the new capital with its artistic design that symbolizes modernity and minimalism. The spacious interiors elicit comfort and elegance, feelings that immediately begin once you set foot into each of the two stately entrances and walk through their grandiose lobbies.

## AWE-INSPIRING VIEWS

SOLAS enjoys an outstanding panoramic view of the Presidential Palace and 1,300sqm of surrounding landscapes, offering splendid views that please the eye and soothe the mind. The building also embraces ground-floor social spaces, rooftop terraces, and an inner patio, all of which are infused with greenery and water features. This helps maintain your wellbeing and provides a truly inspiring work environment.