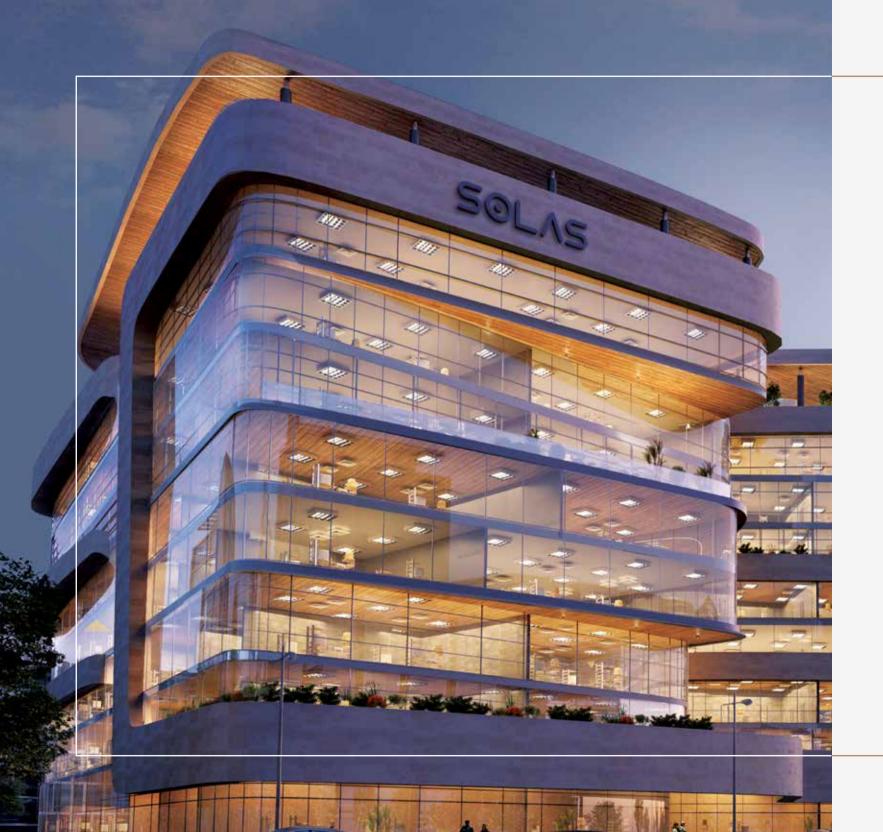

SOLAS catches the eye and captures the soul from afar, making a bold statement with its remarkable structure and seamless curvatures. The unique and futuristic architecture truly proves mankind's unlimited imagination and strive for perfection. To complement the surrounding landscape, SOLAS uses natural elements and its façade is an impeccable fusion of stone cladding and glass.

## AESTHETICALLY-PLEASING DESIGNS

Comprising of two unique buildings that seamlessly merge to form a U-shape, SOLAS stands out in the new capital with its artistic design that symbolizes modernity and minimalism. The spacious interiors elicit comfort and elegance, feelings that immediately begin once you set foot into each of the two stately entrances and walk through their grandiose lobbies.