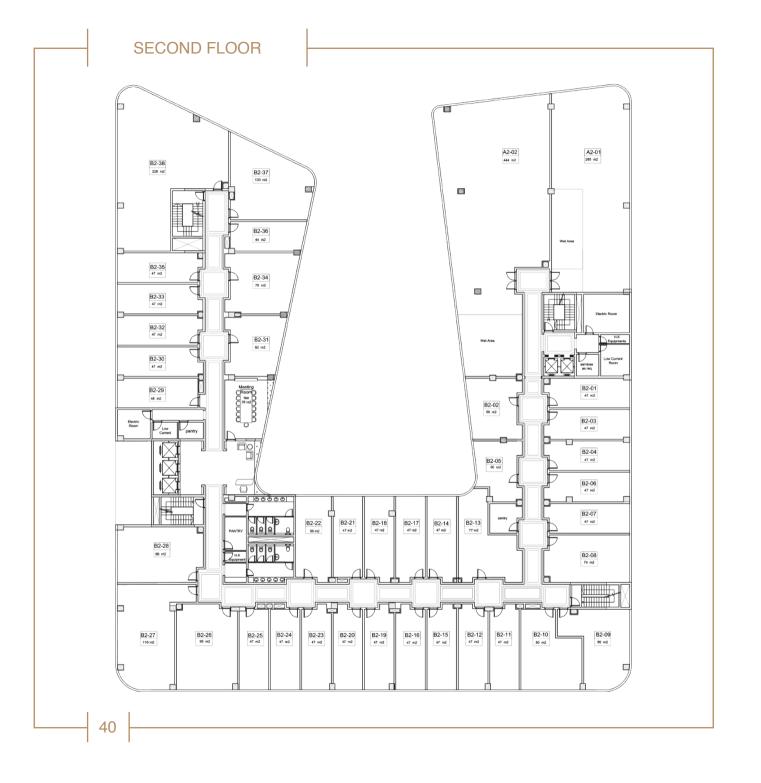

## WORKSPACES THAT INSPIRE YOUR SOUL

SOLAS offers a wide variety of workspaces that can be customized to your preferences and business needs, with areas ranging between 48 and 500 sqm. All of the offices are fully-finished and fitted with electricity, water, wastage, and network cables. The entire building is serviced with Wi-Fi internet and central Air Conditioning and includes state-of-the-art conference and meeting rooms, a business center, lounges, break areas, and self-service kitchenettes.

Each of SOLAS's two buildings includes a ground floor, 7 upper

floors, and two basement floors dedicated to parking spots for business executive. The rooftop is home to a relaxing terrace that's perfect for coffee breaks, informal meetings, and small networking events. Powered with solar energy, the building also includes electric generators and a water reserve tank for emergencies.