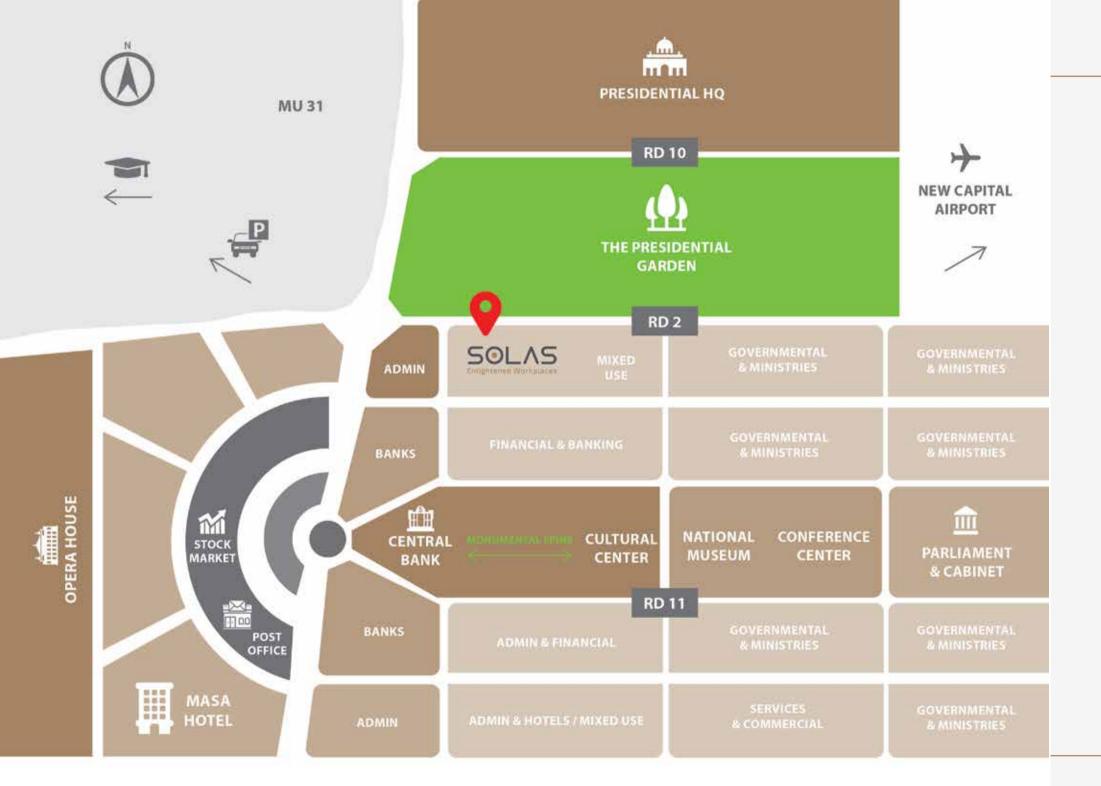

## THE FINANCIAL & BUSINESS DISTRICT

The growing economy, along with the government's recent economic and social reform program that was launched to establish a solid foundation for sustainable development, has paved the way for a promising future. This is powered by policy and legislative reforms that aim to enhance Egypt's financial and business investment climate and boost financial confidence for local and foreign businesses.

To bring these reforms to reality, the Financial & Business District at Egypt's new administrative capital is positioned as the official, thriving hub for all businesses - public and private, regional and international, small and large. The city will offer unparalleled business services and enjoys a most prime location, with easy and timely access to the internationally-connected ports of Cairo, Ain Sokhna, and Suez.

## REMARKABLE LOCATION STIMULATING NATURAL LIGHT

In the thriving heart of the new capital's Financial & Business District lies an avant-garde structure that is bound to become Egypt's future business hub and aspired business address.

The plot has a unique shape and relation to its neighboring buildings creating spacious surrounding, open views and natural light to almost all offices with distances between buildings up to 80m at the left back, SOLAS offers more premium workplaces and a variety of scenery.