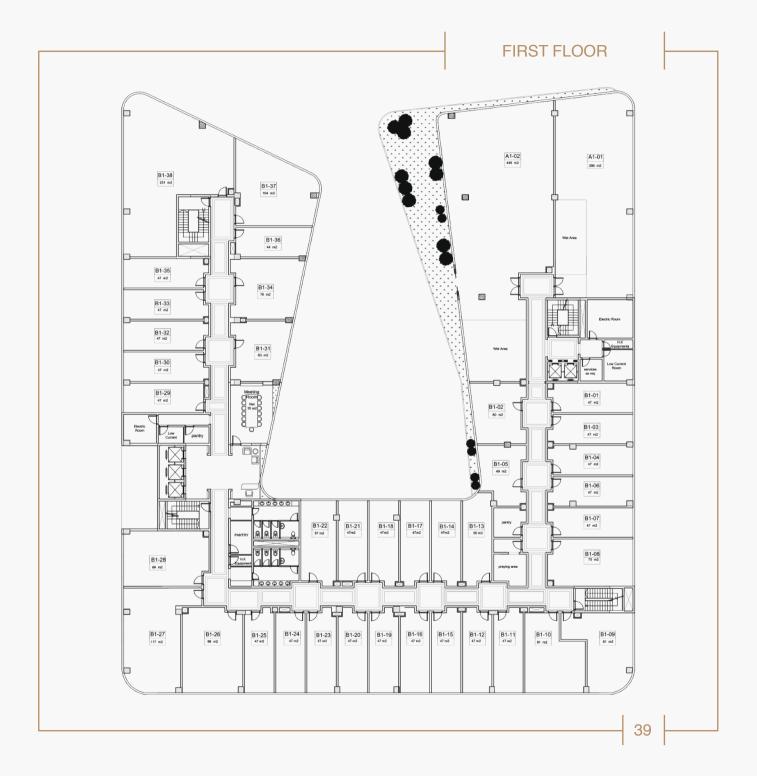

## WORKSPACES THAT INSPIRE YOUR SOUL

SOLAS offers a wide variety of workspaces that can be customized to your preferences and business needs, with areas ranging between 48 and 500 sqm. All of the offices are fully-finished and fitted with electricity, water, wastage, and network cables. The entire building is serviced with Wi-Fi internet and central Air Conditioning and includes state-of-the-art conference and meeting rooms, a business center, lounges, break areas, and self-service kitchenettes.

Each of SOLAS's two buildings includes a ground floor, 7 upper

floors, and two basement floors dedicated to parking spots for business executive. The rooftop is home to a relaxing terrace that's perfect for coffee breaks, informal meetings, and small networking events. Powered with solar energy, the building also includes electric generators and a water reserve tank for emergencies.