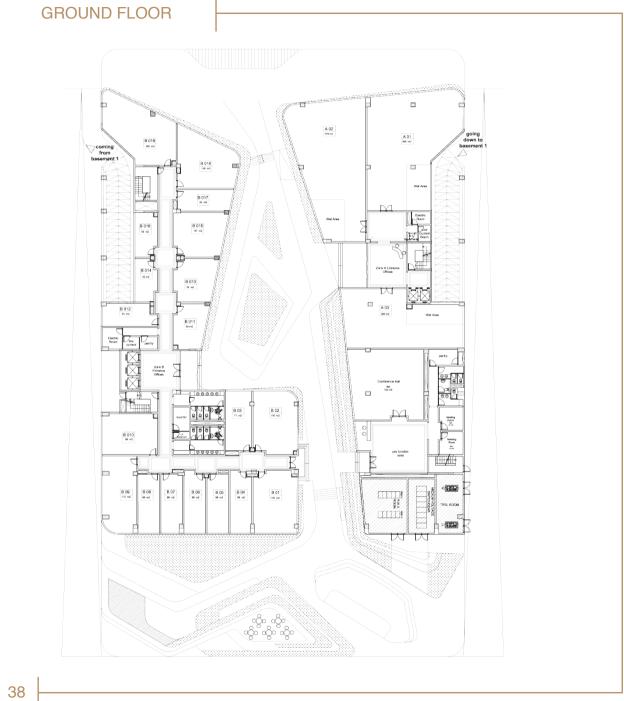

## WORKSPACES THAT INSPIRE YOUR SOUL

SOLAS offers a wide variety of workspaces that can be customized to your preferences and business needs, with areas ranging between 48 and 500 sqm. All of the offices are fully-finished and fitted with electricity, water, wastage, and network cables. The entire building is serviced with Wi-Fi internet and central Air Conditioning and includes state-of-the-art conference and meeting rooms, a business center, lounges, break areas, and self-service kitchenettes.

Each of SOLAS's two buildings includes a ground floor, 7 upper

floors, and two basement floors dedicated to parking spots for business executive. The rooftop is home to a relaxing terrace that's perfect for coffee breaks, informal meetings, and small networking events. Powered with solar energy, the building also includes electric generators and a water reserve tank for emergencies.