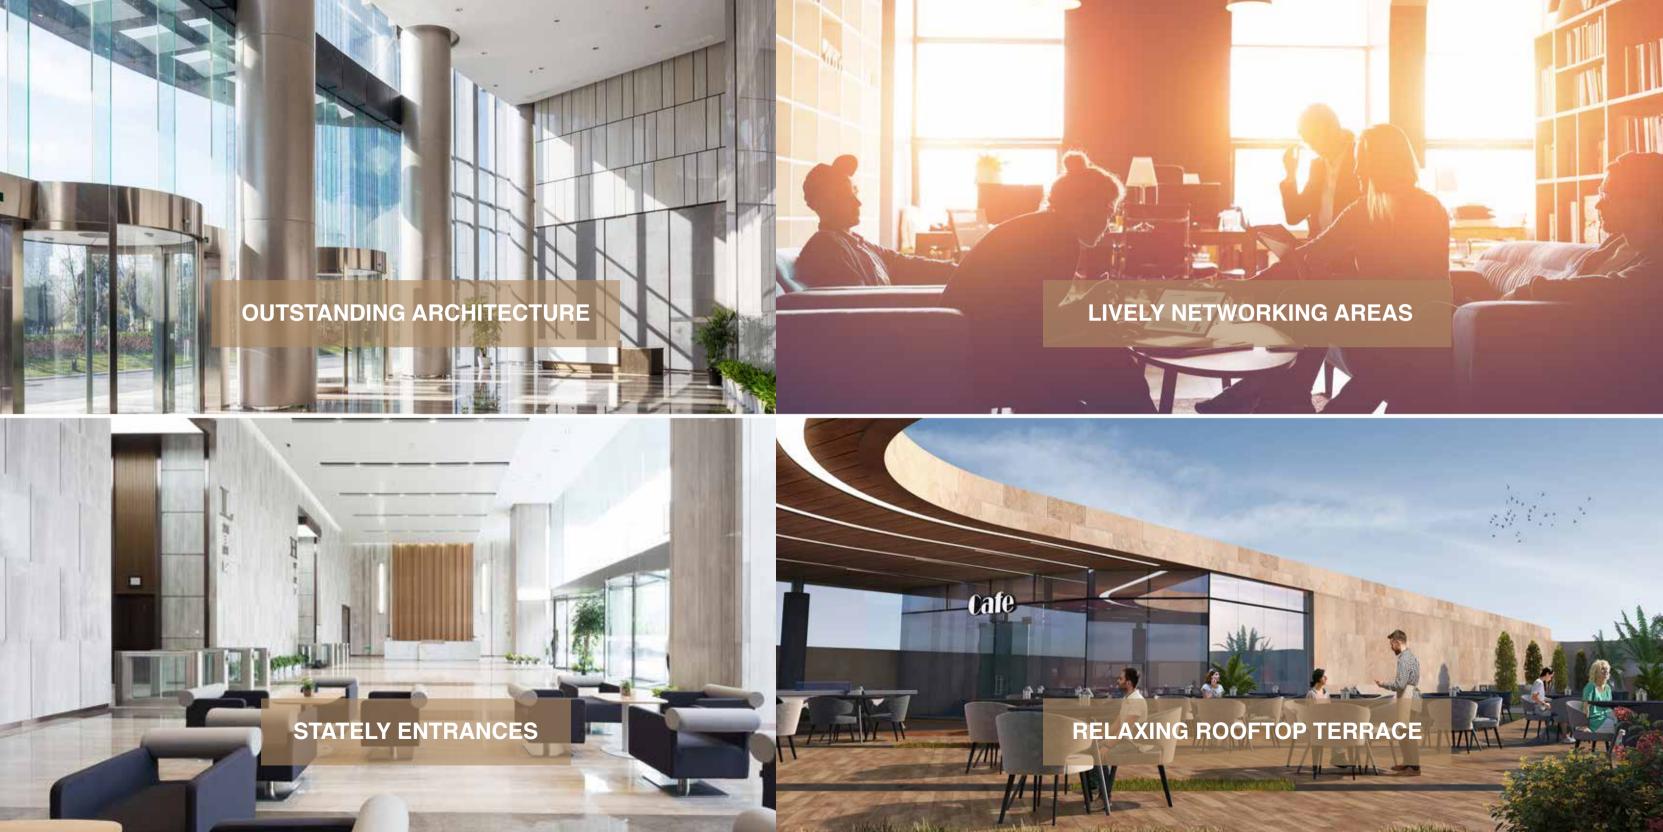

## AESTHETICALLY-PLEASING DESIGNS

Comprising of two unique buildings that seamlessly merge to form a U-shape, SOLAS stands out in the new capital with its artistic design that symbolizes modernity and minimalism. The spacious interiors elicit comfort and elegance, feelings that immediately begin once you set foot into each of the two stately entrances and walk through their grandiose lobbies.

## EXCEPTIONAL SERVICES THAT MAKE ALL THE DIFFERENCE

Our commitment to deliver quality and value is primarily based on offering comprehensive services and gratifying experience to our patrons. Each and every one of our services contributes to the overall customer experience and focuses on placing you and your needs and aspirations at the center of our activities.

- Business Services
  - o Business Center
  - o Conference Rooms
  - o Meeting Rooms
  - o Co-Working Spaces
- Wellbeing Facilities
  - o Health Club
  - o Meditation Areas
  - o Networking Spaces
- Dedicated Prayer Areas
- Coffee and Lunch Outlets