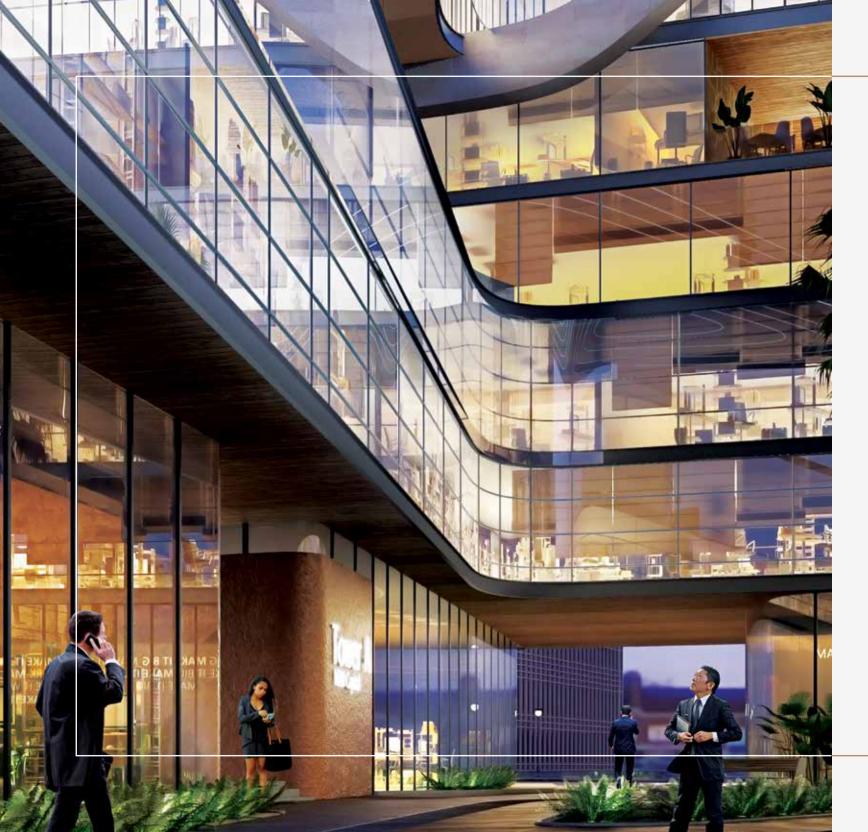

## AESTHETICALLY-PLEASING DESIGNS

Comprising of two unique buildings that seamlessly merge to form a U-shape, SOLAS stands out in the new capital with its artistic design that symbolizes modernity and minimalism. The spacious interiors elicit comfort and elegance, feelings that immediately begin once you set foot into each of the two stately entrances and walk through their grandiose lobbies.

## AWE-INSPIRING VIEWS

SOLAS enjoys an outstanding panoramic view of the Presidential Palace and 1,300sqm of surrounding landscapes, offering splendid views that please the eye and soothe the mind. The building also embraces ground-floor social spaces, rooftop terraces, and an inner patio, all of which are infused with greenery and water features. This helps maintain your wellbeing and provides a truly inspiring work environment.