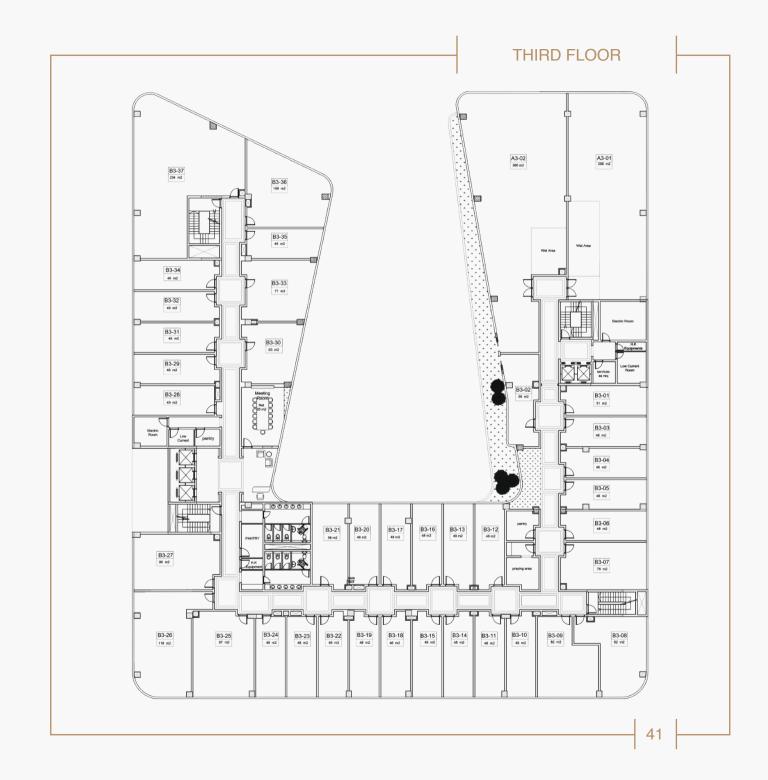

## WORKSPACES THAT INSPIRE YOUR SOUL

SOLAS offers a wide variety of workspaces that can be customized to your preferences and business needs, with areas ranging between 48 and 500 sqm. All of the offices are fully-finished and fitted with electricity, water, wastage, and network cables. The entire building is serviced with Wi-Fi internet and central Air Conditioning and includes state-of-the-art conference and meeting rooms, a business center, lounges, break areas, and self-service kitchenettes.

Each of SOLAS's two buildings includes a ground floor, 7 upper

floors, and two basement floors dedicated to parking spots for business executive. The rooftop is home to a relaxing terrace that's perfect for coffee breaks, informal meetings, and small networking events. Powered with solar energy, the building also includes electric generators and a water reserve tank for emergencies.