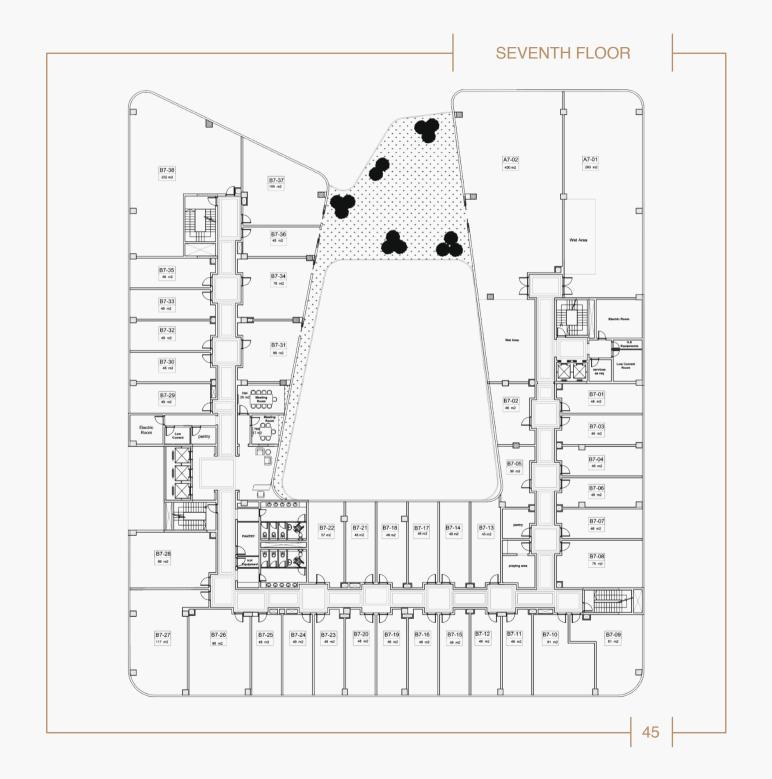

## WORKSPACES THAT INSPIRE YOUR SOUL

SOLAS offers a wide variety of workspaces that can be customized to your preferences and business needs, with areas ranging between 48 and 500 sqm. All of the offices are fully-finished and fitted with electricity, water, wastage, and network cables. The entire building is serviced with Wi-Fi internet and central Air Conditioning and includes state-of-the-art conference and meeting rooms, a business center, lounges, break areas, and self-service kitchenettes.

Each of SOLAS's two buildings includes a ground floor, 7 upper

floors, and two basement floors dedicated to parking spots for business executive. The rooftop is home to a relaxing terrace that's perfect for coffee breaks, informal meetings, and small networking events. Powered with solar energy, the building also includes electric generators and a water reserve tank for emergencies.