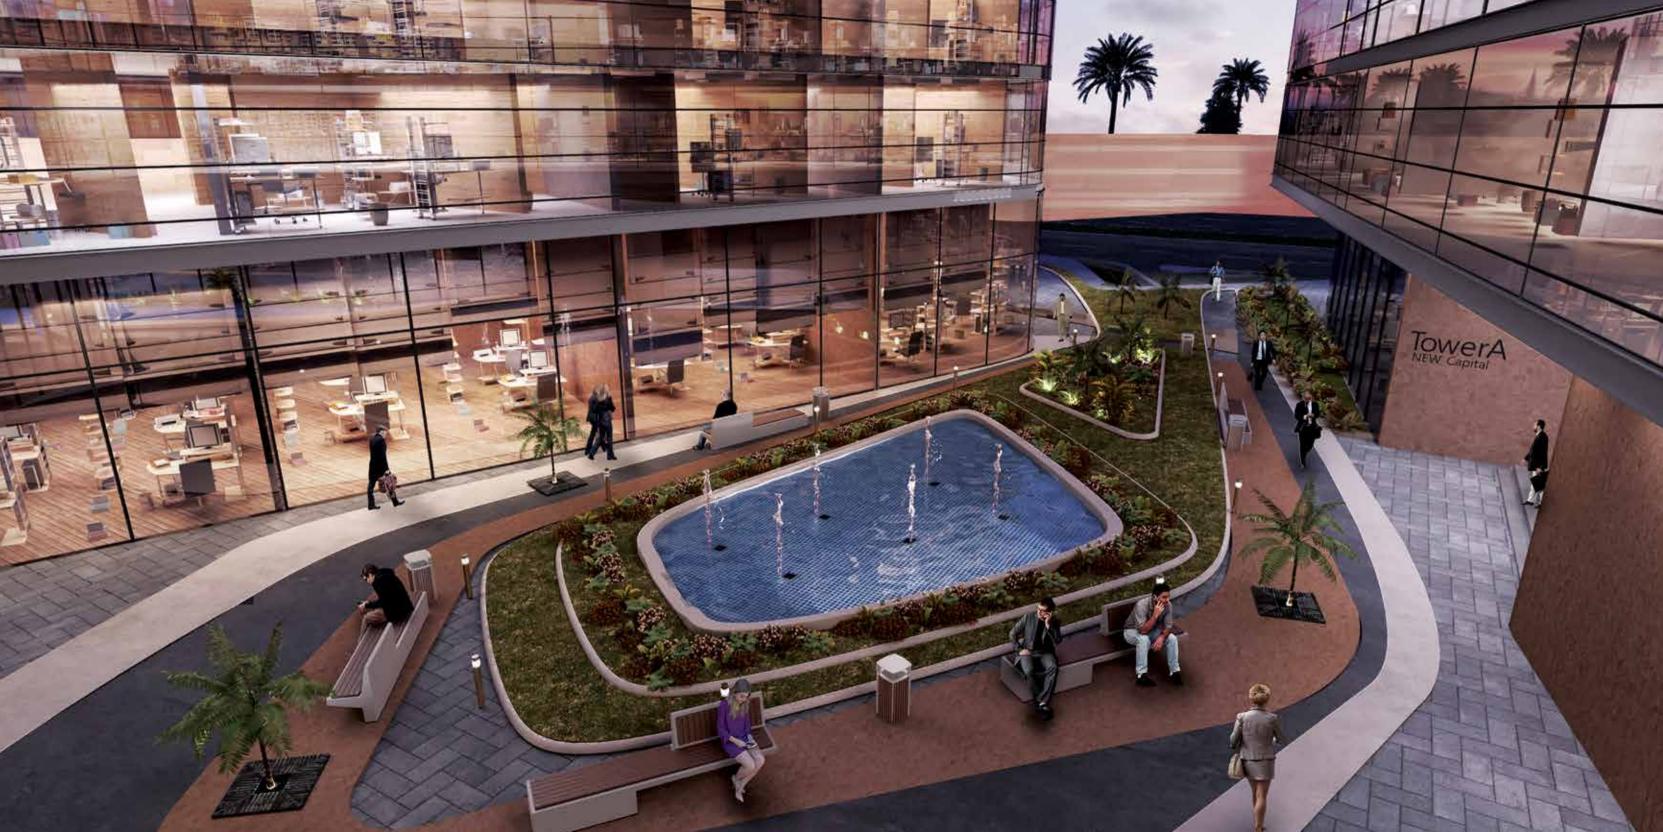

## REMARKABLE LOCATION STIMULATING NATURAL LIGHT

In the thriving heart of the new capital's Financial & Business District lies an avant-garde structure that is bound to become Egypt's future business hub and aspired business address.

The plot has a unique shape and relation to its neighboring buildings creating spacious surrounding, open views and natural light to almost all offices with distances between buildings up to 80m at the left back, SOLAS offers more premium workplaces and a variety of scenery.

## AWE-INSPIRING VIEWS

SOLAS enjoys an outstanding panoramic view of the Presidential Palace and 1,300sqm of surrounding landscapes, offering splendid views that please the eye and soothe the mind. The building also embraces ground-floor social spaces, rooftop terraces, and an inner patio, all of which are infused with greenery and water features. This helps maintain your wellbeing and provides a truly inspiring work environment.