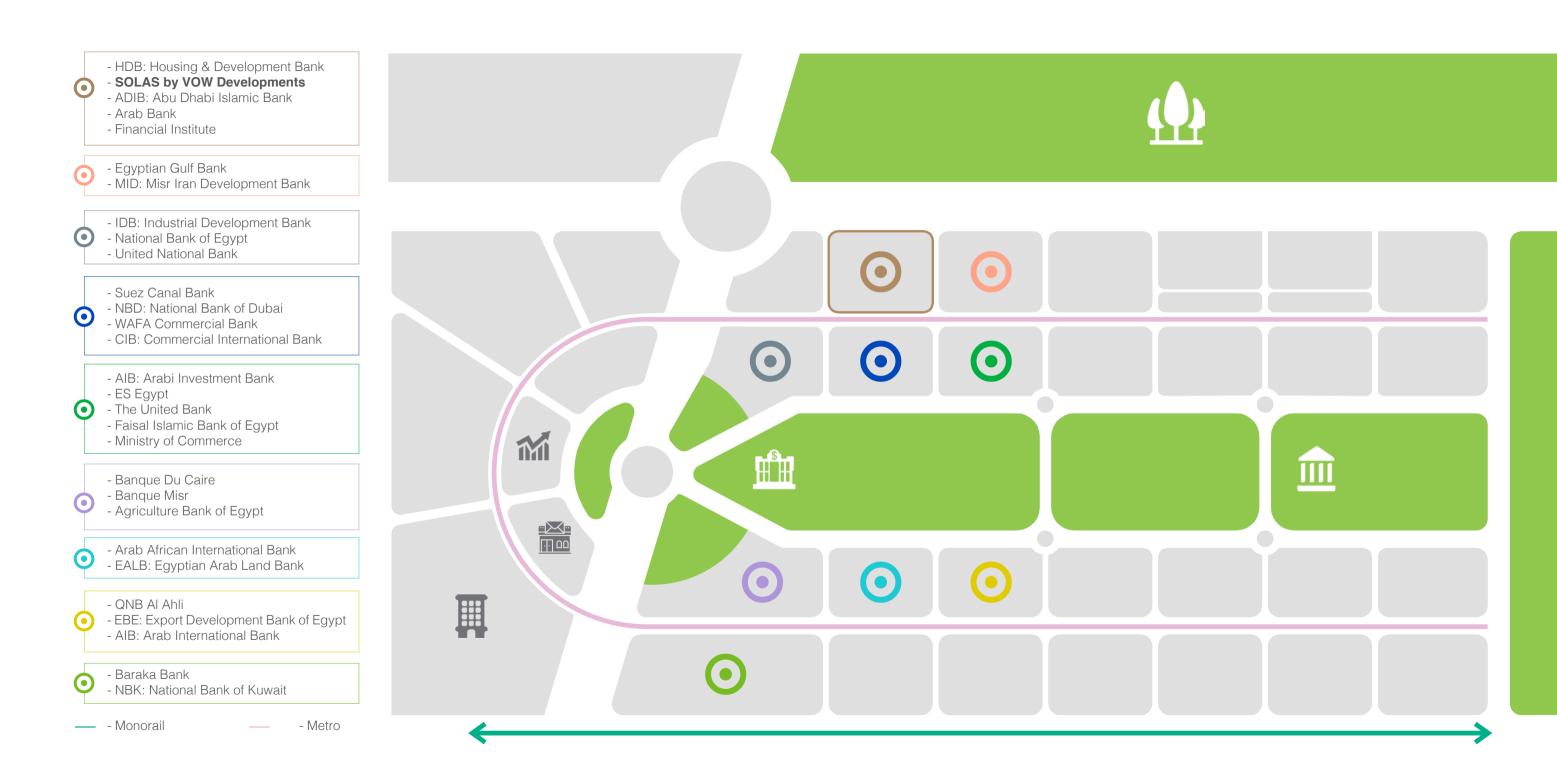

## THE FINANCIAL & BUSINESS DISTRICT

The growing economy, along with the government's recent economic and social reform program that was launched to establish a solid foundation for sustainable development, has paved the way for a promising future. This is powered by policy and legislative reforms that aim to enhance Egypt's financial and business investment climate and boost financial confidence for local and foreign businesses.

To bring these reforms to reality, the Financial & Business District at Egypt's new administrative capital is positioned as the official, thriving hub for all businesses - public and private, regional and international, small and large. The city will offer unparalleled business services and enjoys a most prime location, with easy and timely access to the internationally-connected ports of Cairo, Ain Sokhna, and Suez.