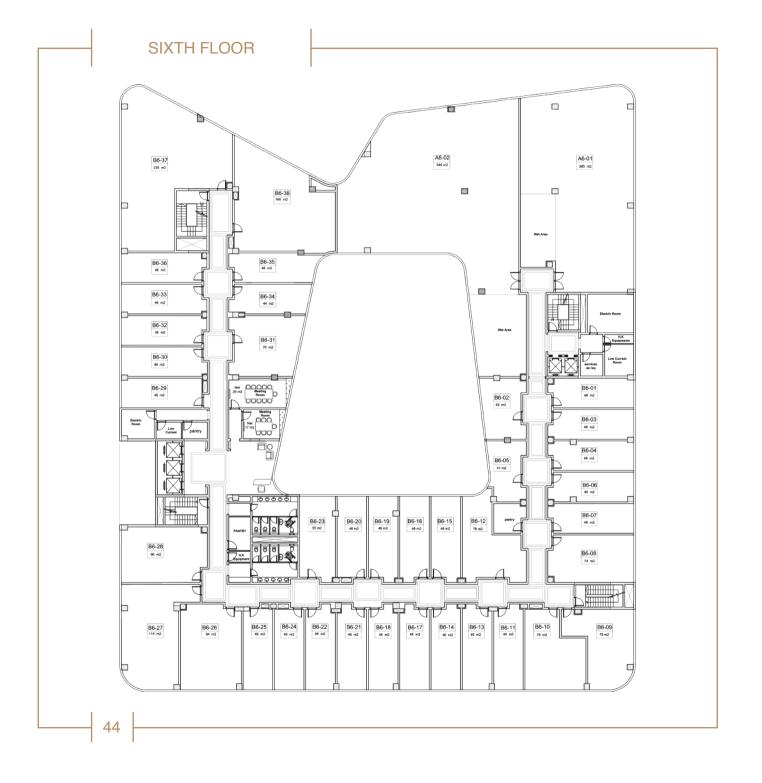

## WORKSPACES THAT INSPIRE YOUR SOUL

SOLAS offers a wide variety of workspaces that can be customized to your preferences and business needs, with areas ranging between 48 and 500 sqm. All of the offices are fully-finished and fitted with electricity, water, wastage, and network cables. The entire building is serviced with Wi-Fi internet and central Air Conditioning and includes state-of-the-art conference and meeting rooms, a business center, lounges, break areas, and self-service kitchenettes.

Each of SOLAS's two buildings includes a ground floor, 7 upper

floors, and two basement floors dedicated to parking spots for business executive. The rooftop is home to a relaxing terrace that's perfect for coffee breaks, informal meetings, and small networking events. Powered with solar energy, the building also includes electric generators and a water reserve tank for emergencies.