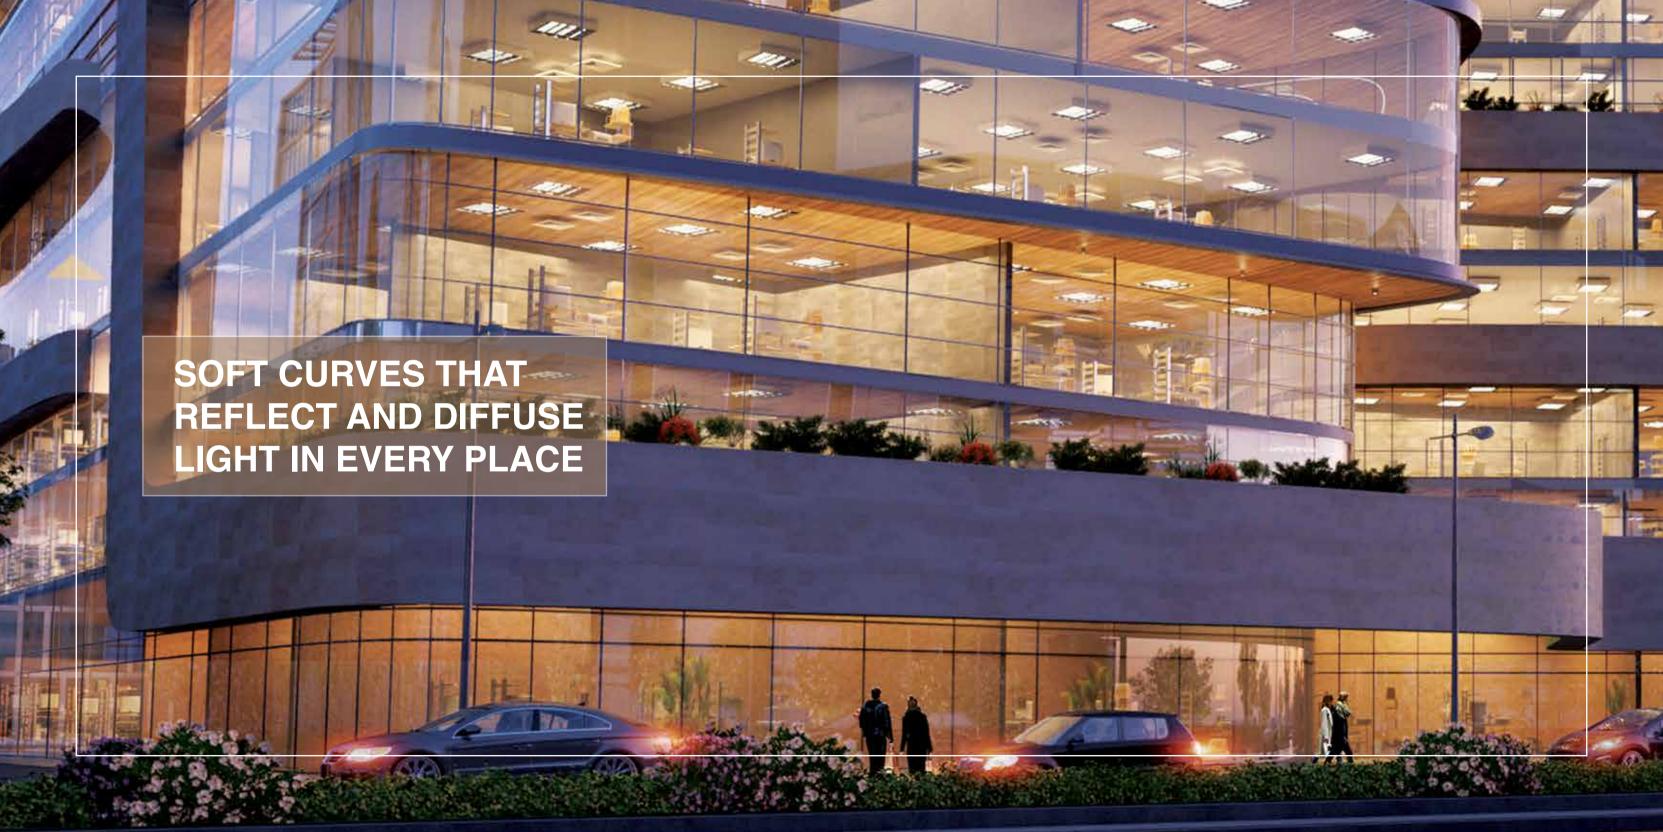

## REMARKABLE LOCATION STIMULATING NATURAL LIGHT

In the thriving heart of the new capital's Financial & Business District lies an avant-garde structure that is bound to become Egypt's future business hub and aspired business address.

The plot has a unique shape and relation to its neighboring buildings creating spacious surrounding, open views and natural light to almost all offices with distances between buildings up to 80m at the left back, SOLAS offers more premium workplaces and a variety of scenery.

#### ENJOY WORKING IN UTMOST SOLACE

The unconventional architecture and large glass windows reveal the surrounding open views and allow the sun's soft rays to luminate SOLAS's spacious interiors. With its sundrenched public spaces and well-lit Workplaces, SOLAS provides a stimulating ambiance for those looking to work in utmost solace.