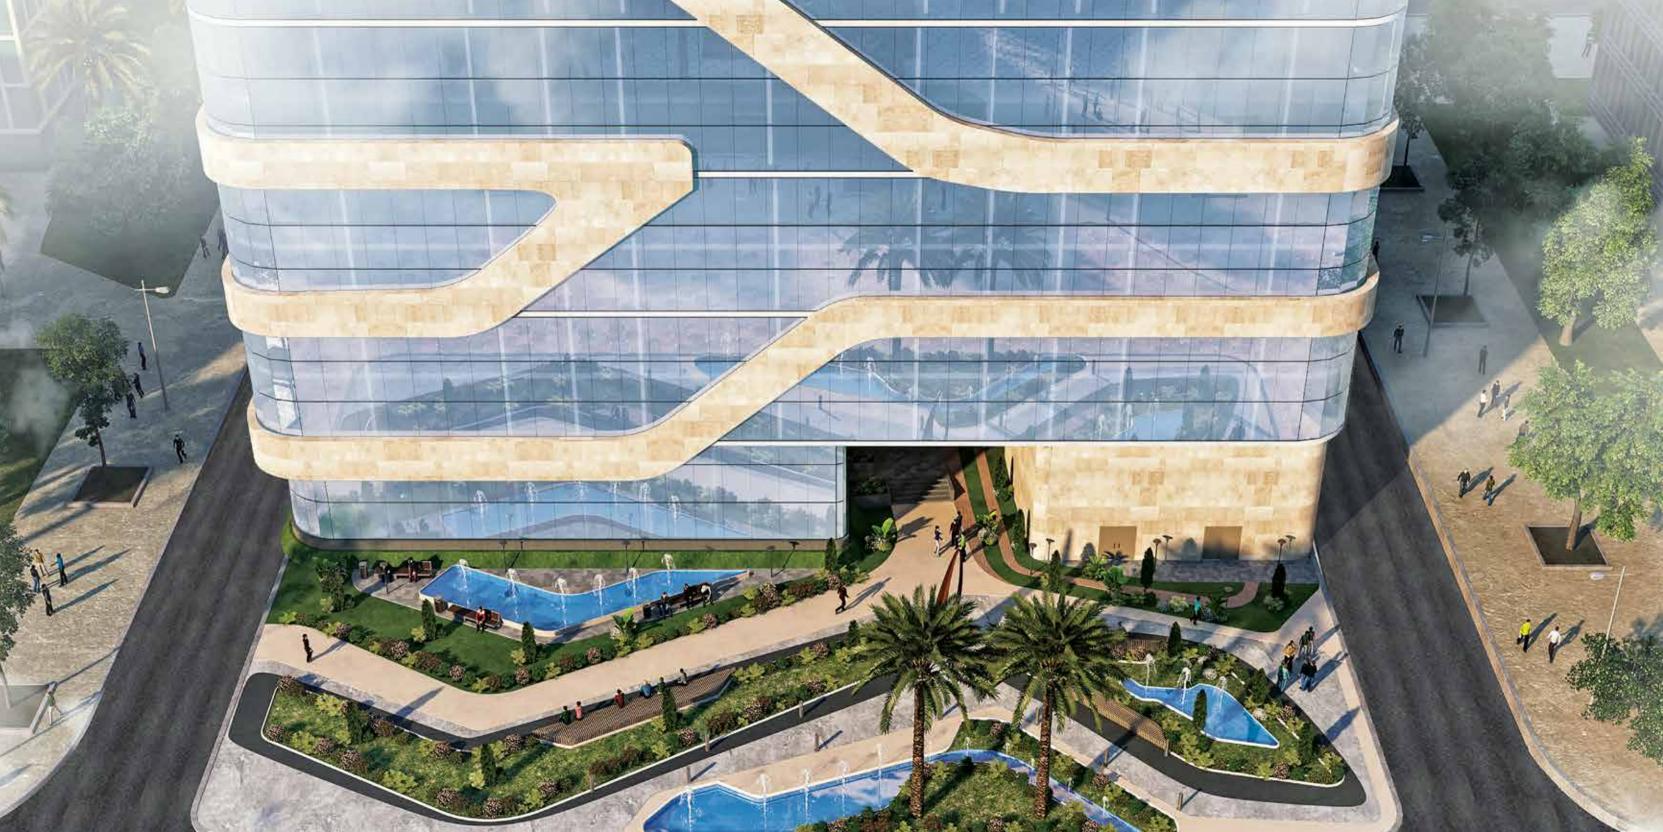

SOLAS catches the eye and captures the soul from afar, making a bold statement with its remarkable structure and seamless curvatures. The unique and futuristic architecture truly proves mankind's unlimited imagination and strive for perfection. To complement the surrounding landscape, SOLAS uses natural elements and its façade is an impeccable fusion of stone cladding and glass.

## AESTHETICALLY-PLEASING DESIGNS

Comprising of two unique buildings that seamlessly merge to form a U-shape, SOLAS stands out in the new capital with its artistic design that symbolizes modernity and minimalism. The spacious interiors elicit comfort and elegance, feelings that immediately begin once you set foot into each of the two stately entrances and walk through their grandiose lobbies.

## AWE-INSPIRING VIEWS

SOLAS enjoys an outstanding panoramic view of the Presidential Palace and 1,300sqm of surrounding landscapes, offering splendid views that please the eye and soothe the mind. The building also embraces ground-floor social spaces, rooftop terraces, and an inner patio, all of which are infused with greenery and water features. This helps maintain your wellbeing and provides a truly inspiring work environment.